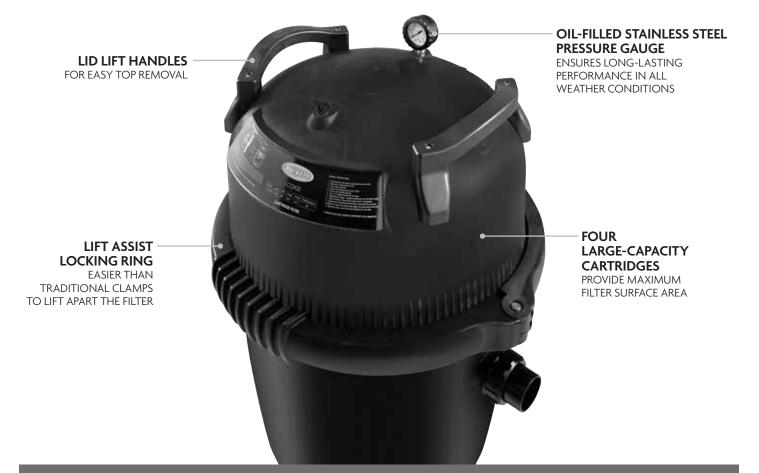

## AVAILABLE ONLY AT LESLIE'S

Cartridge Filters are a great option for those who want more energy efficient pool equipment, and with 4 long-lasting individual cartridges inside, the J-CQ420 really delivers. It reduces the pump pressure required for filter operation and this lower pump pressure can help prolong the life of your pool pump. It requires less maintenance than other filter types and is easy to clean using the lid lift handles and lift assist locking ring.

**REMOVEABLE ELEMENTS** Makes Maintenance Fast and Easy

WATER CONSERVATION Longer Periods Between Cleanings **LOWER MAINTENANCE** Than Traditional Sand or D.E. Filter